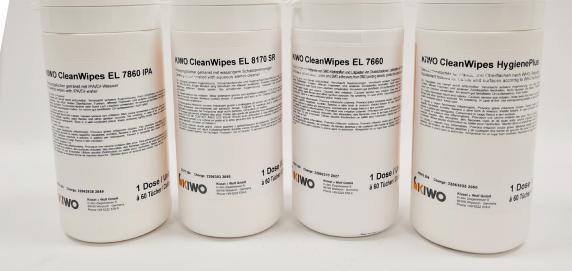

#### Remove sealing foil, draw the first wipe into the lid aperture, close lid and you're all set: